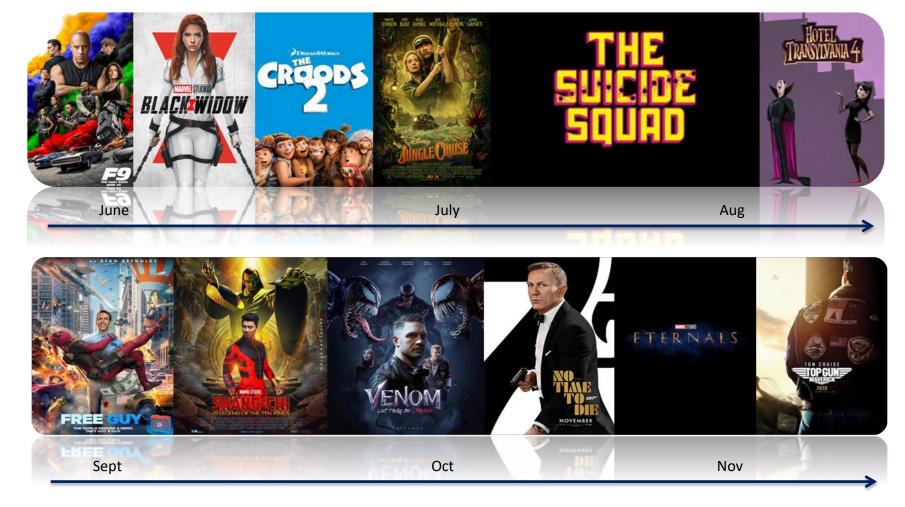

## Hollywood Blockbusters

Global lockdowns have prompted the major studios to delay releases to later in 2021 creating an unprecedented line up of blockbusters to satisfy pent up consumer demand